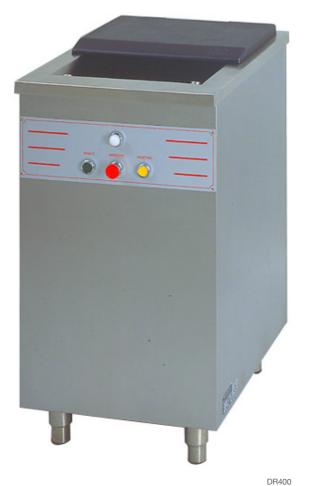

# **DR 400**

The DR400 waste disposal unit, due to its particular construction and the power of its motor, allows the disposal of all types of kitchen waste (including bones and shellfish shells), as well as pieces of glass and china, excluding metal and plastic. It eliminates the waste products of all sizes and types of catering establishments (canteens, hotels, hospitals etc.) by reducing them to tiny fragments.

**FEATURES** 

• The frame, the sink and the panelling are in 304 AISI stainless steel.

• Lid in ABS plastic.

• 24 volt control panel on the side of the machine.

• Speed: 1400 revolutions per minute.

• The lid has a microswitch that only allows the machine to function when

the lid is perfectly closed.

• Self-braking motor, supplied as standard, which guarantees the immediate stopping of the machine when it is switched off or when the lid is accidentally opened.

## Electrolux

• Emergency stop button to stop the machine whenever necessary.Thermal relay to stop the motor if it

becomes overloaded.

• Water inlet to the waste disposal unit via a solenoid valve.

• On request, sound-deadening panelling can be supplied to reduce noise levels.